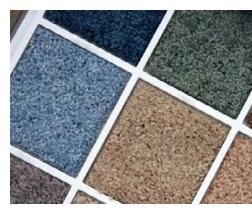

#### How do you pick the right color? The difference between Beige, Tan, & Taupe.

Ask almost any customer what color carpet they have and they will most likely say "Beige/Brown". Americolor offers 20 different varieties of the color brown. Below are tips to know the difference between them by looking at the underlying hue of the "beige" color in question.

Beige: will have an underlying hue of pink

Tan: will have an underlying hue of yellow

Taupe: will have an underlying hue of gray

Beige

Tan

Taupe