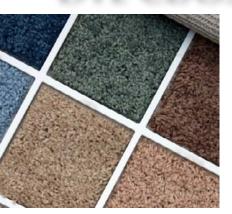

#### How do you pick the right color? The difference between Beige, Tan, & Taupe.

Ask almost any customer what color carpet they have and they will most likely say "Beige/Brown". Americolor offers 20 different varieties of the color brown. Below are tips to know the difference between them by looking at the underlying hue of the "beige" color in question.

Beige: will have an underlying hue of pink

Tan: will have an underlying hue of yellow

Taupe: will have an underlying hue of gray

Beige

Tan

Taupe