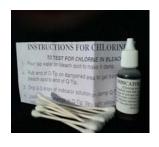

#### BLEACH TEST KIT

1 bottle kit designed to identify the presence of chlorine in discolorations, cleaning agents, etc. Ideal for testing if a discoloration was caused by bleach within a cleaning agent. A great way to test if your bleach neutralizer has fully neutralized the area.

K-100