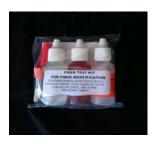

#### FIBER ID TEST

FA-300

Identify all types of fibers in seconds. 3 bottle kit contains chemical test for identifying nylon, wool, and stain-resistant nylon, plus burn chart and holding clip for identifying all types of fibers.

Single bottle of formic ID solution also available.

FA-100