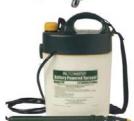

#### **ELECTRIC SPRAYER**

1.3 gallon battery-powered sprayer with a removable top for easy cleaning. Includes 4 D batteries, which will empty sprayer approximately 14 times. Telescoping wand extends from 16 in. to 35 in., and nozzle adjusts from a fine mist to a straight stream. Thumb operated power switch has on, off, and reverse, which pulls the fluid back into the tank. Shoulder strap included.