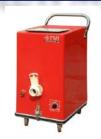

#### PORTABLE DYE MACHINE

Time-saving and efficient. Dye carpets in all locations using this special machine. Twenty gallon holding tank with quick connect, dump valve, 2-100 PSI pumps. 1725 watt heater, casters and handle. One 25 ft. cord, 115 volts/UL approved. Options Available.