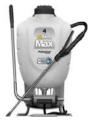

The 4 gal. MAX Backpack Sprayer incorporates a stainless steel frame, pump handle and drive rod.