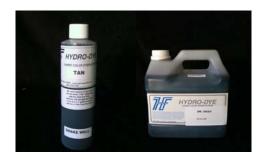

**DARK TAN** 

**RUST** 

**PURPLE** 

HYDRO DYE **SPOT DYE KIT** 

#### **INCLUDED IN KIT:**

KHD-500

RED

YELLOW

ROYAL BLUET DARK GRAY

DARK BROWN

BEIGE

DARK GREEN

TAUPE

**TAN** VIOLET

**PURPLE** 

**BLACK** 

(12) 8 OZ. CONTAINERS OF LIQUID DYE

8 OZ BLEACH NEUTRALIZER

4 OZ CR- 2

KOOL - AID REMOVER

DYE PEN REMOVER

FIBER ID ACID

COLOR WHEEL + GRAY SCALE

MANUAL & DVD

**EYE DROPPERS + CUPS** 