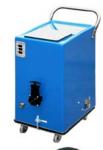

#### DUAL CLEAN & DYE MACHINE

Heavy duty fiber composite body with stationary handle. Two 100 PSI pump Flow rate 3.2 (gpm). 120 volt AC with 14 amperes. 50-foot solution hose. 20 gallon solution tank. Stainless Steel Lid Dye gun. Non-marking swivel caster. 25-foot 12-3 electric power cord. Electric tank heater with pre-set thermostat. Shipping weight 70lb.